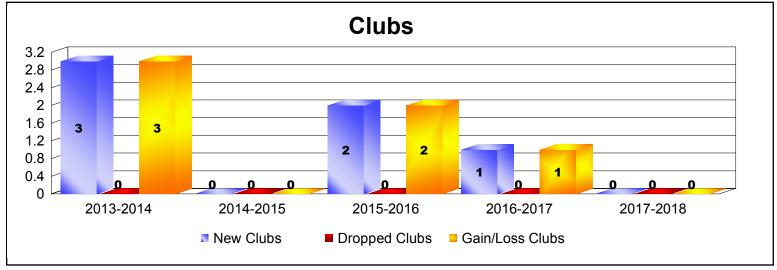

District 111NW As of June 2018 Cumulative

| Year      | New<br>Clubs | Dropped<br>Clubs | Gain/<br>Loss<br>Clubs | New<br>Members | Charter<br>Members | Reinstate<br>Members | Transfer<br>Members | Total<br>Member<br>Added | Total<br>Members<br>Dropped | Gain/<br>Loss<br>Members |
|-----------|--------------|------------------|------------------------|----------------|--------------------|----------------------|---------------------|--------------------------|-----------------------------|--------------------------|
| 2013-2014 | 3            | 0                | 3                      | 81             | 62                 | 0                    | 6                   | 149                      | -78                         | 71                       |
| 2014-2015 | 0            | 0                | 0                      | 79             | 0                  | 2                    | 7                   | 88                       | -72                         | 16                       |
| 2015-2016 | 2            | 0                | 2                      | 86             | 44                 | 0                    | 6                   | 136                      | -94                         | 42                       |
| 2016-2017 | 1            | 0                | 1                      | 109            | 22                 | 1                    | 5                   | 137                      | -87                         | 50                       |
| 2017-2018 | 0            | 0                | 0                      | 95             | 0                  | 1                    | 5                   | 101                      | -94                         | 7                        |
| Average   | 1            | 0                | 1                      | 90             | 26                 | 1                    | 6                   | 122                      | -85                         | 37                       |