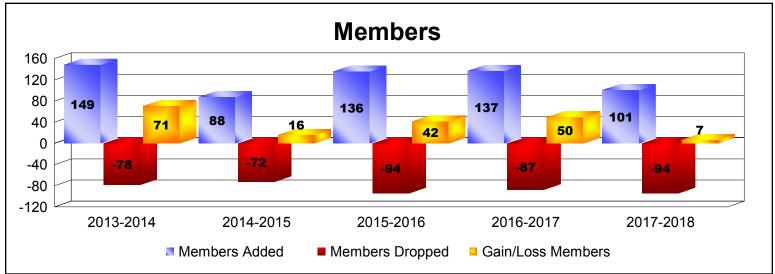

District 111NW As of June 2018 Cumulative

| Year      | New<br>Clubs | Dropped<br>Clubs | Gain/<br>Loss<br>Clubs | New<br>Members | Charter<br>Members | Reinstate<br>Members | Transfer<br>Members | Total<br>Member<br>Added | Total<br>Members<br>Dropped | Gain/<br>Loss<br>Members |
|-----------|--------------|------------------|------------------------|----------------|--------------------|----------------------|---------------------|--------------------------|-----------------------------|--------------------------|
| 2013-2014 | 3            | 0                | 3                      | 81             | 62                 | 0                    | 6                   | 149                      | -78                         | 71                       |
| 2014-2015 | 0            | 0                | 0                      | 79             | 0                  | 2                    | 7                   | 88                       | -72                         | 16                       |
| 2015-2016 | 2            | 0                | 2                      | 86             | 44                 | 0                    | 6                   | 136                      | -94                         | 42                       |
| 2016-2017 | 1            | 0                | 1                      | 109            | 22                 | 1                    | 5                   | 137                      | -87                         | 50                       |
| 2017-2018 | 0            | 0                | 0                      | 95             | 0                  | 1                    | 5                   | 101                      | -94                         | 7                        |
| Average   | 1            | 0                | 1                      | 90             | 26                 | 1                    | 6                   | 122                      | -85                         | 37                       |